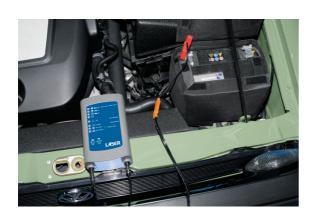

## 4 in 1 Intelligent Battery Charger 10A

12 volt battery charger - designed for use on cars, motorcycles and light commercial vehicles.

## **Additional Information**

- · Smart charging capability meaning it varies the amperage and voltage delivered according to the requirements of the battery.
- Low amps battery support mode charger can be set to output a constant/regulated output 13.5 volts at 2, 5 or 10amps to support the battery when the ignition needs to be left on for a period of time.
- Boost (rescue mode) charger can be set to rescue mode to charge deeply discharged batteries the tool is programmed to deliver a specific charge cycle to help desulphate the battery.
- Battery test mode can be used to test the battery prior to charging. The 5475 does not need to be plugged into the mains for this test so is fully portable in this mode.
- Maintenance mode can be left permanently connected and will maintain the battery at 100% charge. Connection method Supplied with crocodile clips and bolt on eyelets for permanent fitment. Safety features polarity protected (no damage if connected the wrong way round), over temperature protection, short circuit protection. CE, UKCA & RoHS compliant.