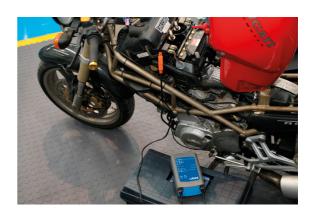

## 4 in 1 Intelligent Battery Charger 10A

12 volt battery charger - designed for use on cars, motorcycles and light commercial vehicles.

## **Additional Information**

- · Smart charging capability meaning it varies the amperage and voltage delivered according to the requirements of the battery.
- Low amps battery support mode charger can be set to output a constant/regulated output 13.5 volts at 2, 5 or 10amps to support the battery when the ignition needs to be left on for a period of time.
- Boost (rescue mode) charger can be set to rescue mode to charge deeply discharged batteries the tool is programmed to deliver a specific charge cycle to help desulphate the battery.
- Battery test mode can be used to test the battery prior to charging. The 5475 does not need to be plugged into the mains for this test so is fully portable in this mode.
- Maintenance mode can be left permanently connected and will maintain the battery at 100% charge. Connection method Supplied with crocodile clips and bolt on eyelets for permanent fitment. Safety features polarity protected (no damage if connected the wrong way round), over temperature protection, short circuit protection. CE, UKCA & RoHS compliant.