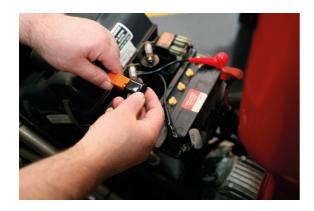

## **Additional Information**

- · Smart charging capability meaning it varies the amperage and voltage delivered according to the requirements of the battery.
- Low amps battery support mode charger can be set to output a constant/regulated output 13.5 volts at 2, 5 or 10amps to support the battery when the ignition needs to be left on for a period of time.
- Boost (rescue mode) charger can be set to rescue mode to charge deeply discharged batteries the tool is programmed to deliver a specific charge cycle to help desulphate the battery.
- Battery test mode can be used to test the battery prior to charging. The 5475 does not need to be plugged into the mains for this test so is fully portable in this mode.
- Maintenance mode can be left permanently connected and will maintain the battery at 100% charge. Connection method Supplied with crocodile clips and bolt on eyelets for permanent fitment. Safety features polarity protected (no damage if connected the wrong way round), over temperature protection, short circuit protection. CE, UKCA & RoHS compliant.